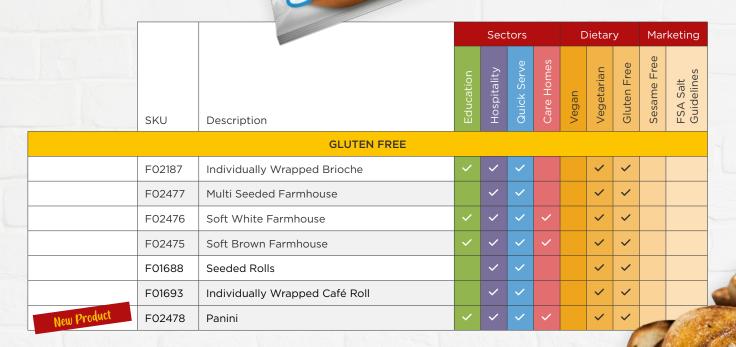

Kara Doughballs 180g                              | ~         | ~           | ~           | ~          | ~       | ~          |             |             |       |  |  |
|                       | F00301  | Kara Doughballs 270g                              | ~         | ~           | ~           | ~          | ~       | ~          |             |             |       |  |  |
|                       | F00302  | Kara Doughballs 340g                              | ~         | ~           | ~           | ~          | ~       | ~          |             |             | ĺ     |  |  |
|                       | 1 00302 | · · · · · · · · · · · · · · · · · · ·             |           |             |             |            |         |            |             |             | 1     |  |  |

## Genius



## Kara Sweet Bakery

|     | Circ. No. |                                                |   |          |          |          |   |   |  |          | - |
|-----|-----------|------------------------------------------------|---|----------|----------|----------|---|---|--|----------|---|
|     |           | TEACAKES AND SCONES                            |   |          |          |          |   |   |  |          |   |
|     | F00273    | MK5 Spiced Teacakes                            |   | ~        | ~        | ~        | ~ | ~ |  |          | - |
| 17. | F02320    | Sultana Scone                                  | ~ | ~        | ~        | ~        |   | ~ |  |          |   |
|     | F02321    | Giant Sultana Scones -<br>Individually Wrapped |   | ~        | <b>~</b> | ~        |   | ~ |  |