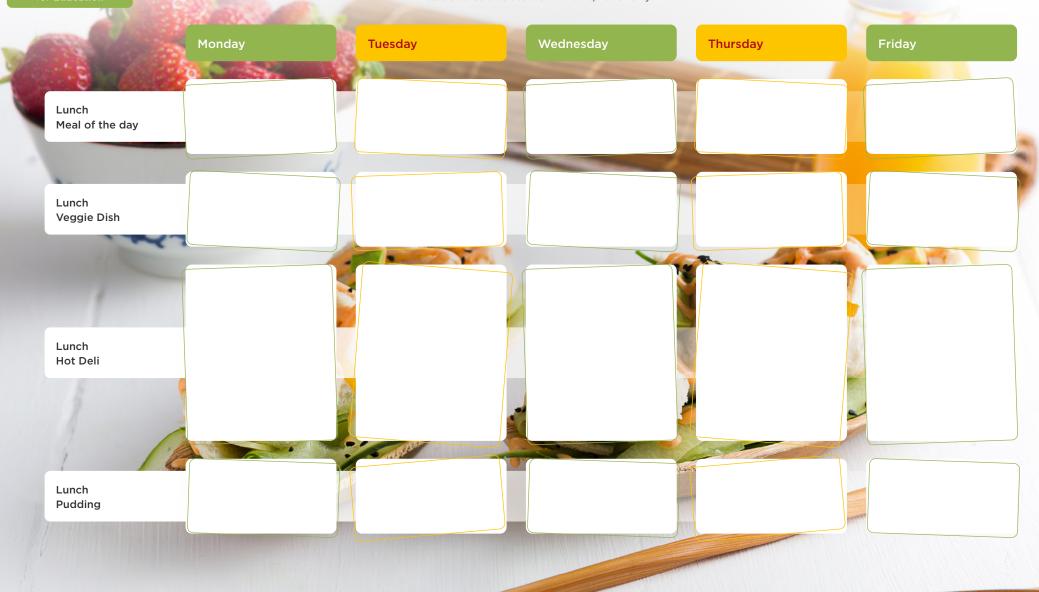

## Secondary School Menu

Week 1

Timetables should be used for menu inspiration only.

| STATE OF THE PARTY |                                                                                       |                                                                                    |                                                                                               |                                                                           |                                                                                                              |
|--------------------------------------------------------------------------------------------------------------------------------------------------------------------------------------------------------------------------------------------------------------------------------------------------------------------------------------------------------------------------------------------------------------------------------------------------------------------------------------------------------------------------------------------------------------------------------------------------------------------------------------------------------------------------------------------------------------------------------------------------------------------------------------------------------------------------------------------------------------------------------------------------------------------------------------------------------------------------------------------------------------------------------------------------------------------------------------------------------------------------------------------------------------------------------------------------------------------------------------------------------------------------------------------------------------------------------------------------------------------------------------------------------------------------------------------------------------------------------------------------------------------------------------------------------------------------------------------------------------------------------------------------------------------------------------------------------------------------------------------------------------------------------------------------------------------------------------------------------------------------------------------------------------------------------------------------------------------------------------------------------------------------------------------------------------------------------------------------------------------------------|---------------------------------------------------------------------------------------|------------------------------------------------------------------------------------|-----------------------------------------------------------------------------------------------|---------------------------------------------------------------------------|--------------------------------------------------------------------------------------------------------------|
|                                                                                                                                                                                                                                                                                                                                                                                                                                                                                                                                                                                                                                                                                                                                                                                                                                                                                                                                                                                                                                                                                                                                                                                                                                                                                                                                                                                                                                                                                                                                                                                                                                                                                                                                                                                                                                                                                                                                                                                                                                                                                                                                | Monday                                                                                | Tuesday                                                                            | Wednesday                                                                                     | Thursday                                                                  | Friday                                                                                                       |
|                                                                                                                                                                                                                                                                                                                                                                                                                                                                                                                                                                                                                                                                                                                                                                                                                                                                                                                                                                                                                                                                                                                                                                                                                                                                                                                                                                                                                                                                                                                                                                                                                                                                                                                                                                                                                                                                                                                                                                                                                                                                                                                                |                                                                                       |                                                                                    |                                                                                               |                                                                           |                                                                                                              |
| Lunch<br>Meal of the day<br>Kara's Doughballs can help<br>make your menus go further                                                                                                                                                                                                                                                                                                                                                                                                                                                                                                                                                                                                                                                                                                                                                                                                                                                                                                                                                                                                                                                                                                                                                                                                                                                                                                                                                                                                                                                                                                                                                                                                                                                                                                                                                                                                                                                                                                                                                                                                                                           | Pizza quesadillas served with guacamole and salsa.                                    | Chicken korma, rice and flatbread.                                                 | Lamb bolognese served<br>with spaghetti and garlic<br>bread, made using Kara's<br>Doughballs. | Roast of the week served with seasonal veg.                               | Fish burger served on<br>Kara's Floured Baps.                                                                |
| make your menus go further •.                                                                                                                                                                                                                                                                                                                                                                                                                                                                                                                                                                                                                                                                                                                                                                                                                                                                                                                                                                                                                                                                                                                                                                                                                                                                                                                                                                                                                                                                                                                                                                                                                                                                                                                                                                                                                                                                                                                                                                                                                                                                                                  | •••••                                                                                 |                                                                                    |                                                                                               | A SECTION                                                                 |                                                                                                              |
| Lunch<br>Veggie Dish                                                                                                                                                                                                                                                                                                                                                                                                                                                                                                                                                                                                                                                                                                                                                                                                                                                                                                                                                                                                                                                                                                                                                                                                                                                                                                                                                                                                                                                                                                                                                                                                                                                                                                                                                                                                                                                                                                                                                                                                                                                                                                           | Veggie chilli served with jacket potato and flatbread.                                | Veggie korma,<br>rice and flatbread.                                               | Veggie lasagne served<br>with freshly baked garlic<br>bread, made using Kara's<br>Doughballs. | Cheese & tomato quiche served with salad or baked beans and spicy wedges. | Veggie falafel burger,<br>served on Kara's<br>Floured Baps.                                                  |
|                                                                                                                                                                                                                                                                                                                                                                                                                                                                                                                                                                                                                                                                                                                                                                                                                                                                                                                                                                                                                                                                                                                                                                                                                                                                                                                                                                                                                                                                                                                                                                                                                                                                                                                                                                                                                                                                                                                                                                                                                                                                                                                                |                                                                                       |                                                                                    |                                                                                               |                                                                           |                                                                                                              |
| Lunch                                                                                                                                                                                                                                                                                                                                                                                                                                                                                                                                                                                                                                                                                                                                                                                                                                                                                                                                                                                                                                                                                                                                                                                                                                                                                                                                                                                                                                                                                                                                                                                                                                                                                                                                                                                                                                                                                                                                                                                                                                                                                                                          | Pizza of the day. Spicy wedges. Spicy bean burger served on Kara's Brioche Style Bun. | Pizza of the day. Spicy wedges. Chicken burger served on Kara's Brioche Style Bun. | Pizza of the day. Curly fries. Veggie Indian style burger on Kara's Brioche Style Bun.        | Pizza of the day. Spicy wedges. Hot beef and onion sandwich served on     | Pizza of the day. Spicy wedges. Katsu burger served on Kara's Brioche Style Bun. Sweet chilli chicken burger |
| Hot Deli                                                                                                                                                                                                                                                                                                                                                                                                                                                                                                                                                                                                                                                                                                                                                                                                                                                                                                                                                                                                                                                                                                                                                                                                                                                                                                                                                                                                                                                                                                                                                                                                                                                                                                                                                                                                                                                                                                                                                                                                                                                                                                                       | Paprika chicken burger<br>served on Kara's Brioche<br>Style Bun.                      | Fish burger served on Genius Gluten Free Roll.                                     | <ul> <li>Cheese burger served<br/>on Kara's Premium</li> </ul>                                | Kara's MK5 Floured Bap with warm gravy.                                   | served on Kara's Brioche Style Bun.                                                                          |
| Serve pizza of the day<br>using Kara's Doughballs                                                                                                                                                                                                                                                                                                                                                                                                                                                                                                                                                                                                                                                                                                                                                                                                                                                                                                                                                                                                                                                                                                                                                                                                                                                                                                                                                                                                                                                                                                                                                                                                                                                                                                                                                                                                                                                                                                                                                                                                                                                                              | Hot tikka or tandoori served<br>on Kara's Baguettes.                                  | Soup of the day served with Genius Individually Wrapped Roll.                      | Floured Bap. Cheese & tomato pasta.                                                           | Loaded turkey and<br>cheese served on<br>Kara's Panini Baguette.          | Soup of the day served<br>with Genius Individually<br>Wrapped Roll.                                          |
|                                                                                                                                                                                                                                                                                                                                                                                                                                                                                                                                                                                                                                                                                                                                                                                                                                                                                                                                                                                                                                                                                                                                                                                                                                                                                                                                                                                                                                                                                                                                                                                                                                                                                                                                                                                                                                                                                                                                                                                                                                                                                                                                |                                                                                       |                                                                                    |                                                                                               |                                                                           |                                                                                                              |
| Lunch<br>Pudding                                                                                                                                                                                                                                                                                                                                                                                                                                                                                                                                                                                                                                                                                                                                                                                                                                                                                                                                                                                                                                                                                                                                                                                                                                                                                                                                                                                                                                                                                                                                                                                                                                                                                                                                                                                                                                                                                                                                                                                                                                                                                                               | Assorted cakes, biscuits, jelly, Kara's Doughnuts and Tulip Muffins.                  | Assorted cakes, biscuits, jelly, Kara's Doughnuts and Tulip Muffins.               | Assorted cakes, biscuits, jelly, Kara's Doughnuts and Tulip Muffins.                          | Assorted cakes, biscuits, jelly, Kara's Doughnuts and Tulip Muffins.      | Assorted cakes, biscuits, jelly, Kara's Doughnuts and Tulip Muffins.                                         |

Kara's Muffins & Doughnuts
meet FSA salt guidelines .....

Our buns are accredited by the vegan society allowing for them to be used on both meat and meat free menus

Lunch

Lunch

Veggie Dish

Meal of the day