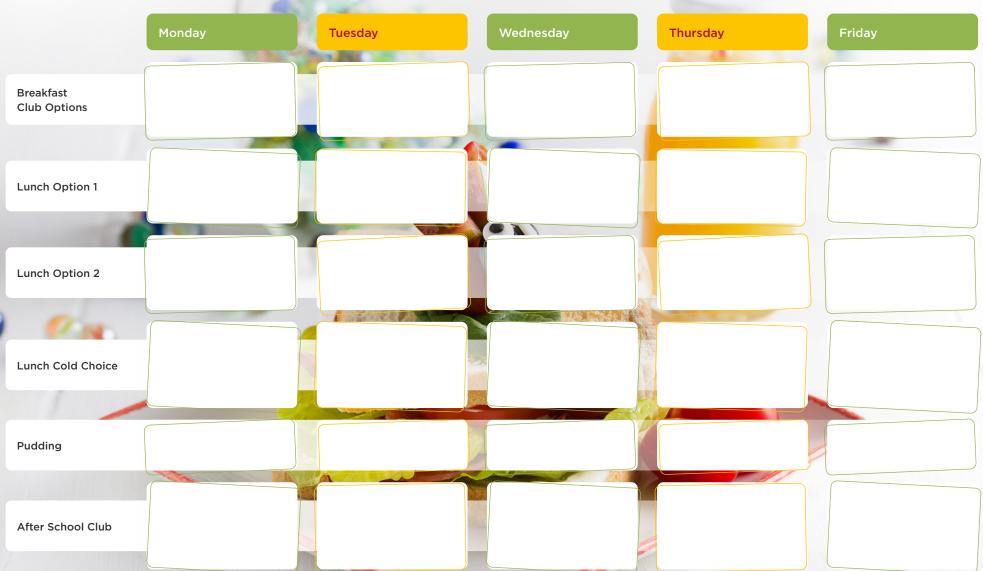

Week 1

Timetables should be used for menu inspiration only.

|                                                        | Monday                                                                                                                | Tuesday                                                                                                          | Wednesday                                                                                                     | Thursday                                                                                             | Friday                                                                                                           |
|--------------------------------------------------------|-----------------------------------------------------------------------------------------------------------------------|------------------------------------------------------------------------------------------------------------------|---------------------------------------------------------------------------------------------------------------|------------------------------------------------------------------------------------------------------|------------------------------------------------------------------------------------------------------------------|
| Breakfast<br>Club Options                              | Choice of healthy cereals<br>and fruit platters.<br>Toast, Kara's English Muffins<br>& High Fibre Bun.                | Choice of healthy cereals<br>and fruit platters.<br>Toast, Kara's English Muffins<br>& Floured Baps.             | Choice of healthy cereals and fruit platters. Toast, Kara's English Muffins & Floured Baps.                   | Choice of healthy cereals<br>and fruit platters.<br>Toast, Kara's English Muffins<br>& Floured Baps. | Choice of healthy cereals<br>and fruit platters.<br>Toast, Kara's English Muffins<br>& Floured Baps.             |
| Lunch Option 1                                         | Italian style lamb bolognese served with spaghetti and a freshly prepared slice of garlic bread.                      | Chicken & veg pasty<br>served baked beans<br>& cucumber sticks.                                                  | Breaded fish served<br>with Kara's Floured Bap,<br>wedges/pasta and peas.                                     | Lasagne served with focaccia bread and salad.                                                        | Roast turkey, stuffing & gravy served with Genius Gluten Free Seeded Roll or roast potatoes & seasonal veg.      |
| Lunch Option 2 e Kara's Doughballs                     | Aromatic chickpea dahl served with rice and a freshly prepared slice of garlic bread.                                 | Cheese & onion pasty served baked beans & cucumber sticks.                                                       | Veggie nuggets served<br>with Kara's Floured Bap,<br>wedges/pasta and peas.                                   | Veggie lasagne<br>served with focaccia<br>bread and salad.                                           | Roast veg & potato bake<br>served with Genius Gluten<br>Free Seeded Roll or roast<br>potatoes & seasonal veg.    |
| Baguettes to create sy garlic bread  Lunch Cold Choice | Freshly made sandwiches on Kara's High Fibre Bun, served with mixed salad and half a piece of fruit.                  | Freshly made sandwiches on Kara's MK4 Floured Bap, served with mixed salad and half a piece of fruit.            | Freshly made sandwiches on Genius Gluten Free Seeded Roll, served with mixed salad and half a piece of fruit. | Freshly made sandwiches on Kara's High Fibre Bun, served with mixed salad and half a piece of fruit. | Freshly made sandwiches<br>on Kara's Half & Half Bread,<br>served with mixed salad<br>and half a piece of fruit. |
| Pudding                                                | Krispie cakes.                                                                                                        | Vanilla shortbread.                                                                                              | Cookie.                                                                                                       | Swirly jam sponge<br>(& custard).                                                                    | Marble sponge (& custard).  Create usiv  Kara's Dou  see our rea  card onliv                                     |
| After School Club                                      | Make your own mini pizzas with a variety of toppings. Served with sliced peppers and carrot sticks. Jam doughly poly. | Make your own sandwiches served with a choice of fillings. Sugar free jelly with ice cream.  Create using Kara's | Fish fingers served<br>with bread & butter<br>and tuna pasta.<br>Yoghurts & berries.                          | Beans, veggie sausages<br>with bread or cheese<br>on toast.<br>Fresh fruit platters.                 | Make your own sandwiches served with a choice of fillings. Fresh fruit platters.                                 |